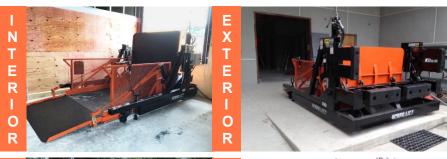

The **Speed-Lift** is available in a variety of platform sizes, capacities, and configurations to serve all of your lifting needs. Each lift is custombuilt according to your specific application with options that include side off-loading, enhanced safety features, weather-shielding, towing, and more.

#### STANDARD FEATURES

- Fast: Up to 33FPM (8s truck to ground)
- Truck Bumper Protection System
- Automatic Folding Ramps (AFR)
- · Surface-mounted and low profile
- Self-contained motor and hydraulic system
- Dual controls w/ proportional speed control
- 3-sided all-steel frame
- · Full-load rating across platform
- Ground Anchor Impact and Restraint System
- · Safety flow limiters on each cylinder
- Integrated stabilization jacks
- 208/230 VAC 3Ø