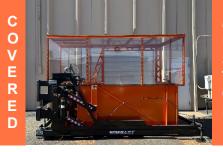

### AVAILABLE OPTIONS

- 460/480 VAC 3Ø, 208/230 VAC 1Ø, Gasoline
- Side-Off Platform (Left or Right)
- Extended/tapered ramps & bridges
- Enhanced Safety Packages
- Keyed Switch
- Wall and floor anchors
- Lateral Track Mobility service multiple bays
- Platform WeatherShield and CoverDock™
- Hydraulic ramp
- Embedded scale