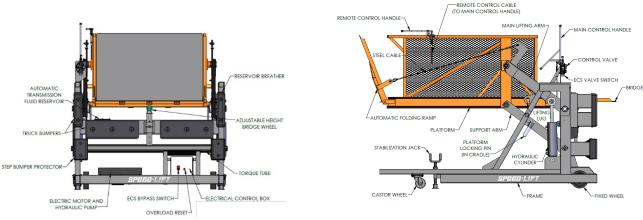

#### STANDARD FEATURES

- Fast: Up to 33FPM (8s truck to ground)
- Truck Bumper Protection System
- Automatic Folding Ramps (AFR)
- · Surface-mounted and low profile
- Self-contained motor and hydraulic system
- Dual controls w/ proportional speed control
- 3-sided all-steel frame
- · Full-load rating across platform
- Ground Anchor Impact and Restraint System
- · Safety flow limiters on each cylinder
- Integrated stabilization jacks
- 208/230 VAC 3Ø