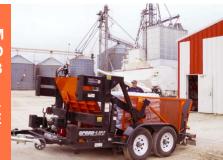

The MobileDock is a street legal, towable, 6000LB capacity dock lift that loads/unloads trucks without the need for external power infrastructure. This self-contained, self-powered diesel lift is ANSI compliant and NATM certified for towing by standard truck or SUV while transporting up to 2,000 LB of cargo. It conforms to all applicable US Federal Motor Vehicle Safety Standards (FMVSS) in place at the date of manufacture. Also available as a diesel/electric hybrid.