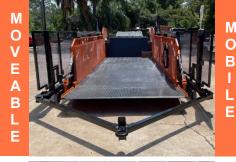

The MobileDock is a street legal, towable, 6000LB capacity dock lift that loads/unloads trucks without the need for external power infrastructure. This self-contained, self-powered diesel lift is ANSI compliant and NATM certified for towing by standard truck or SUV while transporting up to 2,000 LB of cargo. It conforms to all applicable US Federal Motor Vehicle Safety Standards (FMVSS) in place at the date of manufacture. Also available as a diesel/electric hybrid.