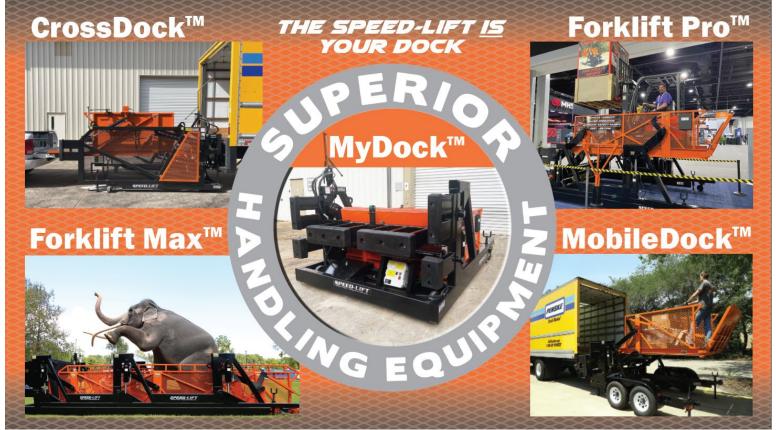

| Speed-Lift Product Lines |                                                                                                                                                                | Capacities (LB)             | Platform Sizes       | Applications  Hand Carts, Manual or Powered Pallet Jacks |
|--------------------------|----------------------------------------------------------------------------------------------------------------------------------------------------------------|-----------------------------|----------------------|----------------------------------------------------------|
| MyDock™                  | Truck-to-ground or dock-to-ground applications. Viable alternative to a dock or truck well. Simple, surface-mounted installation.                              | 6000 5'-8'W<br>8000 7'-10'L |                      |                                                          |
| CrossDock™               | Combination lift & "leveler" as it can go<br>from truck/dock height on one end to any<br>height on the other. Truck impact<br>bumpers on both ends.            | 6000<br>8000                | 5'-8' W<br>7'-10' L  | Hand Carts,<br>Manual or<br>Powered Pallet<br>Jacks      |
| Forklift Pro™            | Safely operate while seated on a small<br>forklift. Can be used as your dock, up to a<br>dock, or behind a dock wall. Alternative<br>to a yard ramp.           | 10000<br>15000              | 6'-8' W<br>10'-14' L | Powered Pallet<br>Jacks,<br>Small Forklifts              |
| Forklift Max™            | Move bulky or heavy loads and safely operate while seated on a large forklift. Alternative to a yard ramp.                                                     | 25000                       | 6'-8' W<br>14'-20' L | Large Forklifts<br>and Other<br>Heavy Loads              |
| MobileDock™              | Transport your "dock" anywhere with this self-contained, self-powered, trailered Speed-Lift. Safely load/unload or cross dock without power or infrastructure. | 6000                        | 4.5'W<br>8'L         | Hand Carts,<br>Manual or<br>Powered Pallet<br>Jacks      |

The **Speed-Lift** is available in a variety of platform sizes, capacities, and configurations to serve all of your lifting needs. Each lift is custombuilt according to your specific application with options that include side off-loading, enhanced safety features, weather-shielding, towing, and more.